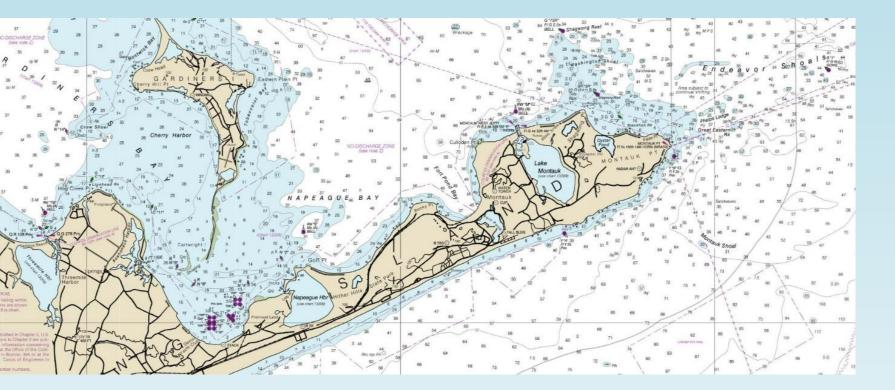

## Day 2: Pt Judith to Montauk 26 nm

A long straight heading to iconic the world class deep sea sportfishing harbor of Montauk, NY.

#### Marinas

Anchorage in 8' Lake Montauk Anchore in deep water Fort Pond Bay

|             | 1            | 1 2<br>Sat Sun M |           | 4         | 5         | 6         | 7      | 8            | 9<br>Sun             |  |
|-------------|--------------|------------------|-----------|-----------|-----------|-----------|--------|--------------|----------------------|--|
| Day         | Sat          |                  |           | Tue       | Wed       | Thu       | Fri    | Sat          |                      |  |
| Date        | 7/22         | 7/23             | 7/24      | 7/25      | 7/26      | 7/27      | 7/28   | 7/29         | 7/30                 |  |
| From        | Home port    | Point Judith     | Nontauk   | Mystic    | Greenport | Greenport | Mystic | Mystic       | Point Judith<br>Home |  |
| Destination | Point Judith | Montauk          | Greenport | Greenport | Greenport | Mystic    | Mystic | Point Judith |                      |  |
|             |              |                  |           |           |           |           |        |              |                      |  |