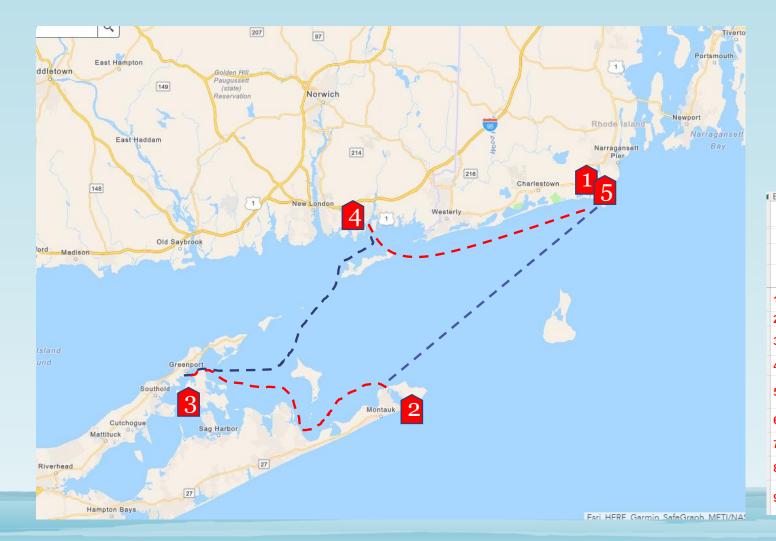

## Day 2: Pt Judith to Montauk 26 nm

A long straight heading to iconic the world class deep sea sportfishing harbor of Montauk, NY.

#### Day 3: Montauk to Greenport/Dering Harbor

- A historic favorite
- The allures of Greenport, NY marina
- The beauty of Dering Harbor moorings
- The charm of Shelter Island Heights
- Nearby wineries
- Fishing excursions

### Day 6 Greenport to Mystic River 27 nm

- So historic!
- A variety of marinas and moorings
- Sights to see
- Charm and services galore