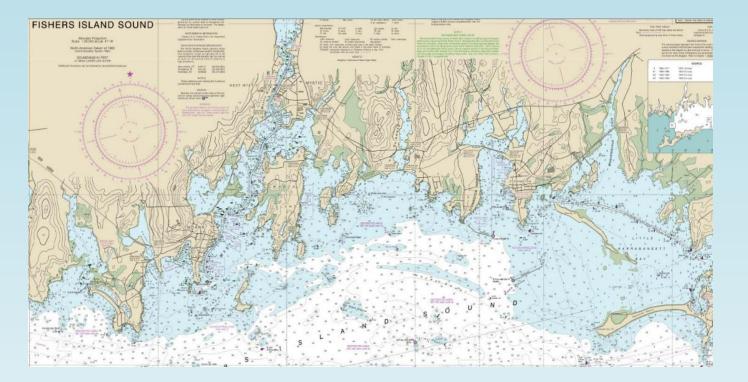

## Day 2: Pt Judith to Montauk 26 nm

A long straight heading to iconic the world class deep sea sportfishing harbor of Montauk, NY.

#### Marinas

Anchorage in 8' Lake Montauk Anchore in deep water Fort Pond Bay

|             | 1            | 1 2<br>Sat Sun M |           | 4         | 5         | 6         | 7      | 8            | 9<br>Sun             |  |
|-------------|--------------|------------------|-----------|-----------|-----------|-----------|--------|--------------|----------------------|--|
| Day         | Sat          |                  |           | Tue       | Wed       | Thu       | Fri    | Sat          |                      |  |
| Date        | 7/22         | 7/23             | 7/24      | 7/25      | 7/26      | 7/27      | 7/28   | 7/29         | 7/30                 |  |
| From        | Home port    | Point Judith     | Nontauk   | Mystic    | Greenport | Greenport | Mystic | Mystic       | Point Judith<br>Home |  |
| Destination | Point Judith | Montauk          | Greenport | Greenport | Greenport | Mystic    | Mystic | Point Judith |                      |  |
|             |              |                  |           |           |           |           |        |              |                      |  |