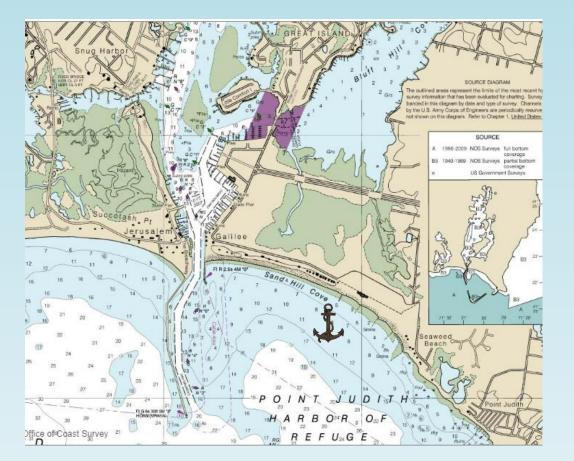

#### Day 1: Rendezvous in Harbor of Refuge Anchorage

- Seawall protection and white

9

Sun

7/30

Point Judith

Home

• Spectacular Sunset

#### Day 8 Mystic to Pt Judith HoR 27nm Last night on the water...with a bright moon rising at 6pm.

• Easy anchor out in the Harbor of Refuge

• Anchorage near shore east of the jetty for access to restaurants without the long dinghy ride