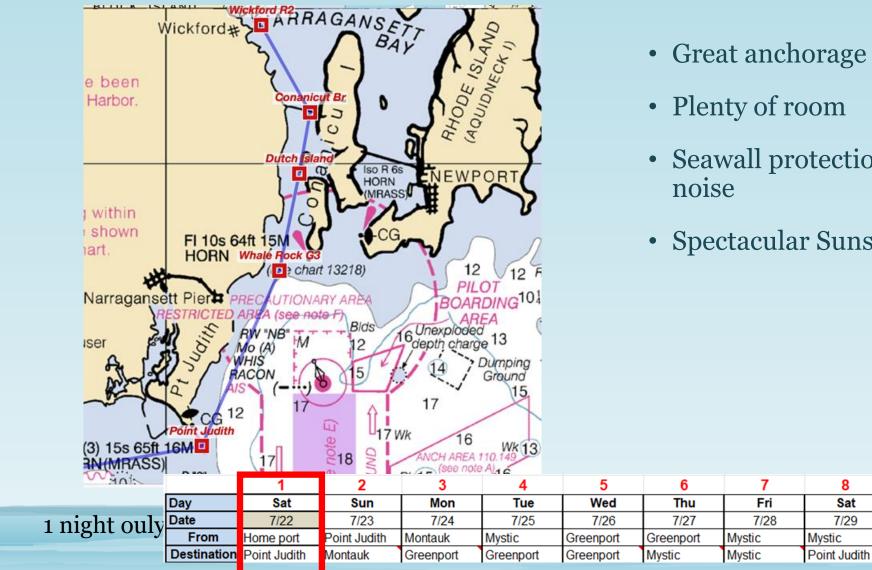

#### Day 1: Rendezvous in Harbor of Refuge Anchorage

- Seawall protection and white

9

Sun

7/30

Point Judith

Home

• Spectacular Sunset